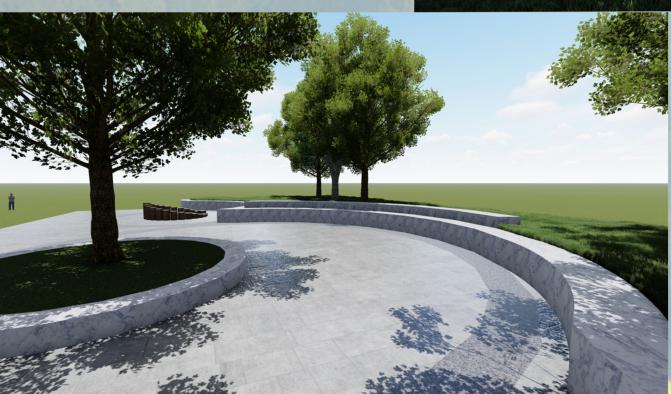

## TREES

WE DESIGNED THIS GARDEN IN THE HOPE THAT MAN AND NATURE CAN LIVE IN HARMONY. HERE, THE INTERACTION BETWEEN PEOPLE AND NATURAL TREES IS VERY STRONG. THERE ARE ROUNDED BENCHES, LONG ENDUGH TO ACCOMMODATE ENDUGH PEOPLE TO REST HERE.

CENTER, WHICH NOT ONLY ALLOWS PEOPLE TO REST, BUT ALSO TO OBSERVE THE TEXTURE OF THE STUMP AND TOUCH THE CLIMB, WHILE TREES ARE PLANTED IN THE MIDDLE FOR PEOPLE TO ENJOY THE SHADE. THEN THERE IS THE WOOD PAVING, WHICH ADDS PRACTICALITY AND

DESIGN.

THE CIRCULAR FLOWER BED IN THE

THE CIRCULAR STUMP ON THE LEFT IS ARRANGED AT DIFFERENT LEVELS, AND PEOPLE CAN REST AND PLAY ON THE STUMP, NOT ONLY CONSIDERING THE PRACTICAL FUNCTION, BUT ALSO PAYING ATTENTION TO THE COMBINATION OF VISUAL BEAUTY AND NATURAL ELEMENTS, CREATING A NATURAL WARM AND RELAXED ATMOSPHERE.