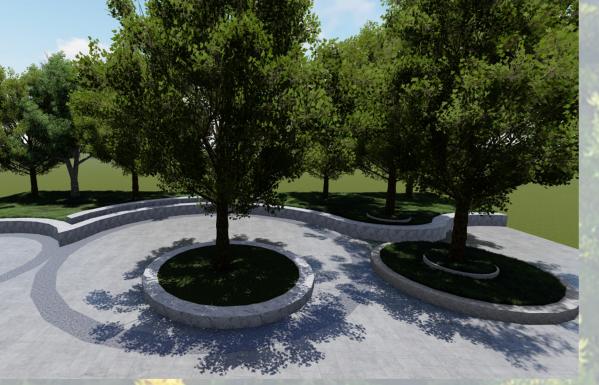

## TREES

WE DESIGNED THIS GARDEN IN THE HOPE THAT MAN AND NATURE CAN LIVE IN HARMONY. HERE, THE INTERACTION BETWEEN PEOPLE AND NATURAL TREES IS VERY STRONG. THERE ARE ROUNDED BENCHES, LONG ENDUGH TO ACCOMMODATE ENDUGH PEOPLE TO REST HERE.

CENTER, WHICH NOT ONLY ALLOWS PEOPLE TO REST, BUT ALSO TO OBSERVE THE TEXTURE OF THE STUMP AND TOUCH THE CLIMB, WHILE TREES ARE PLANTED IN THE MIDDLE FOR PEOPLE TO ENJOY THE SHADE. THEN THERE IS THE WOOD PAVING, WHICH ADDS PRACTICALITY AND

DESIGN.

THE CIRCULAR FLOWER BED IN THE

THE CIRCULAR STUMP ON THE LEFT IS ARRANGED AT DIFFERENT LEVELS, AND PEOPLE CAN REST AND PLAY ON THE STUMP, NOT ONLY CONSIDERING THE PRACTICAL FUNCTION, BUT ALSO PAYING ATTENTION TO THE COMBINATION OF VISUAL BEAUTY AND NATURAL ELEMENTS, CREATING A NATURAL WARM AND RELAXED ATMOSPHERE.