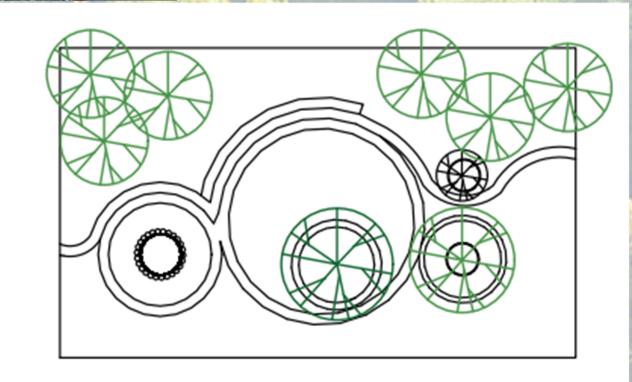

## TREES

WE DESIGNED THIS GARDEN IN THE HOPE THAT MAN AND NATURE CAN LIVE IN HARMONY. HERE, THE INTERACTION BETWEEN PEOPLE AND NATURAL TREES IS VERY STRONG. THERE ARE ROUNDED BENCHES, LONG ENDUGH TO ACCOMMODATE ENDUGH PEOPLE TO REST HERE.

CENTER, WHICH NOT ONLY ALLOWS PEOPLE TO REST, BUT ALSO TO OBSERVE THE TEXTURE OF THE STUMP AND TOUCH THE CLIMB, WHILE TREES ARE PLANTED IN THE MIDDLE FOR PEOPLE TO ENJOY THE SHADE. THEN THERE IS THE WOOD PAVING, WHICH ADDS PRACTICALITY AND

DESIGN.

THE CIRCULAR FLOWER BED IN THE

THE CIRCULAR STUMP ON THE LEFT IS ARRANGED AT DIFFERENT LEVELS, AND PEOPLE CAN REST AND PLAY ON THE STUMP, NOT ONLY CONSIDERING THE PRACTICAL FUNCTION, BUT ALSO PAYING ATTENTION TO THE COMBINATION OF VISUAL BEAUTY AND NATURAL ELEMENTS, CREATING A NATURAL WARM AND RELAXED ATMOSPHERE.