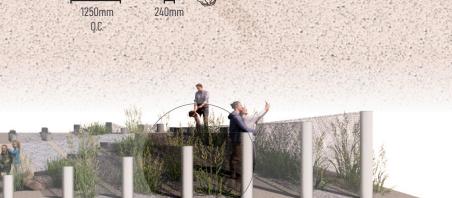

We begin by setting up habitats of different microclimates with the earthwork of the site.

Then, through a central pathway and a series of translucent walls that divide and experience the dynamic nature created, we provide the experience

of rising and falling, tension and relaxation, overlap and penetration, on a human scale, that can be felt

at a natural border. On top of this physical setting, a time axis that envisions the maturation of the

garden was added to depict the near future of the

garden as it will be realized across the border of a

The garden sprouts and grows on a natural border,

few months from its beginning.

and eventually transcends it.