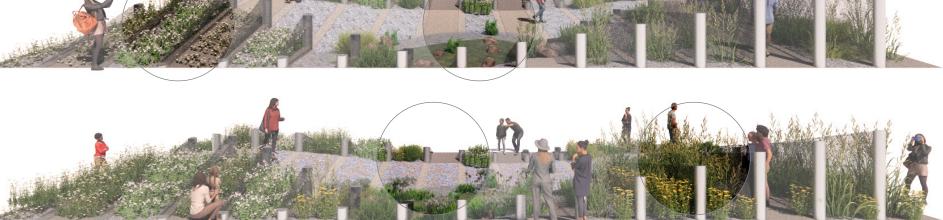

We begin by setting up habitats of different microclimates with the earthwork of the site.

Then, through a central pathway and a series of translucent walls that divide and experience the dynamic nature created, we provide the experience

of rising and falling, tension and relaxation, overlap and penetration, on a human scale, that can be felt

at a natural border. On top of this physical setting, a time axis that envisions the maturation of the

garden was added to depict the near future of the

garden as it will be realized across the border of a

The garden sprouts and grows on a natural border,

few months from its beginning.

and eventually transcends it.