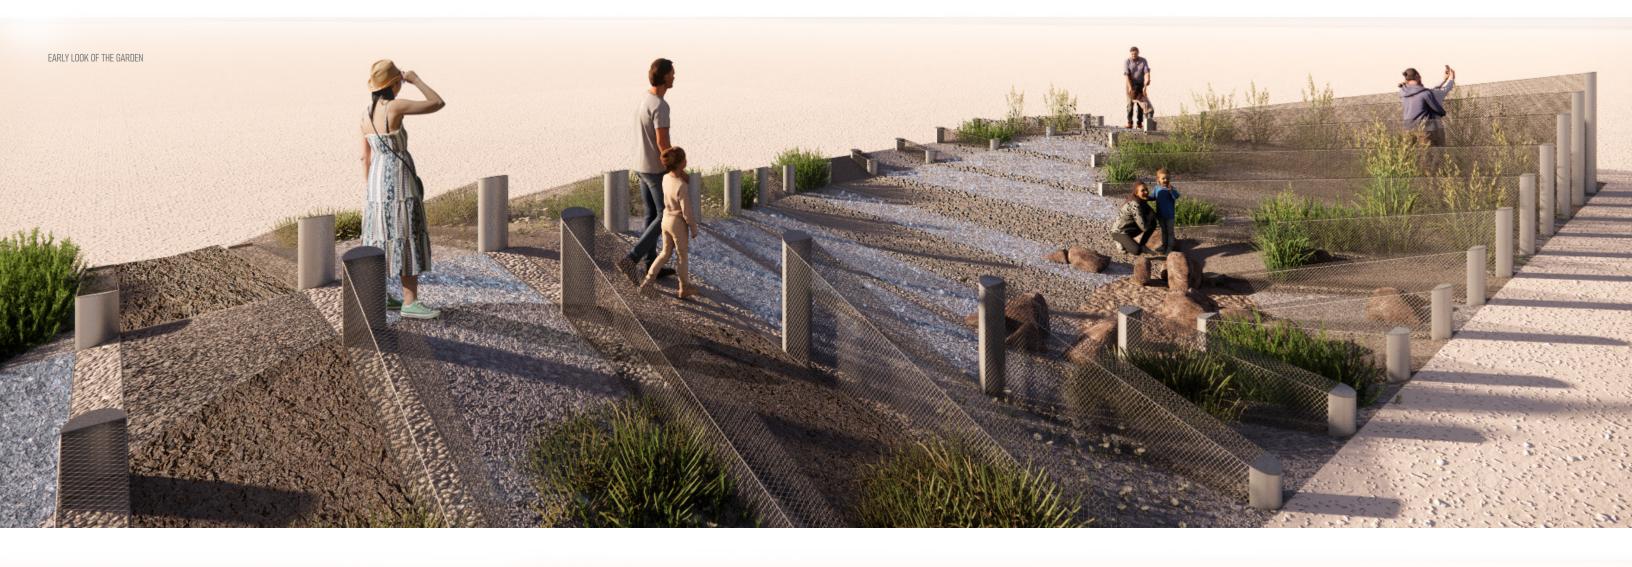

## **SPROUTING BEYOND** Ascending + Descending **TERRAINS** Borders in nature are ever-changing. Ridges and valleys, in particular, created by the elevation of the terrain, are home to many species of plants and animals. With this garden, we propose to experience the diverse borders of nature.

We begin by setting up habitats of different microclimates with the earthwork of the site.

Then, through a central pathway and a series of translucent walls that divide and experience the dynamic nature created, we provide the experience

of rising and falling, tension and relaxation, overlap and penetration, on a human scale, that can be felt

at a natural border. On top of this physical setting, a time axis that envisions the maturation of the

garden was added to depict the near future of the

garden as it will be realized across the border of a

The garden sprouts and grows on a natural border,

few months from its beginning.

and eventually transcends it.