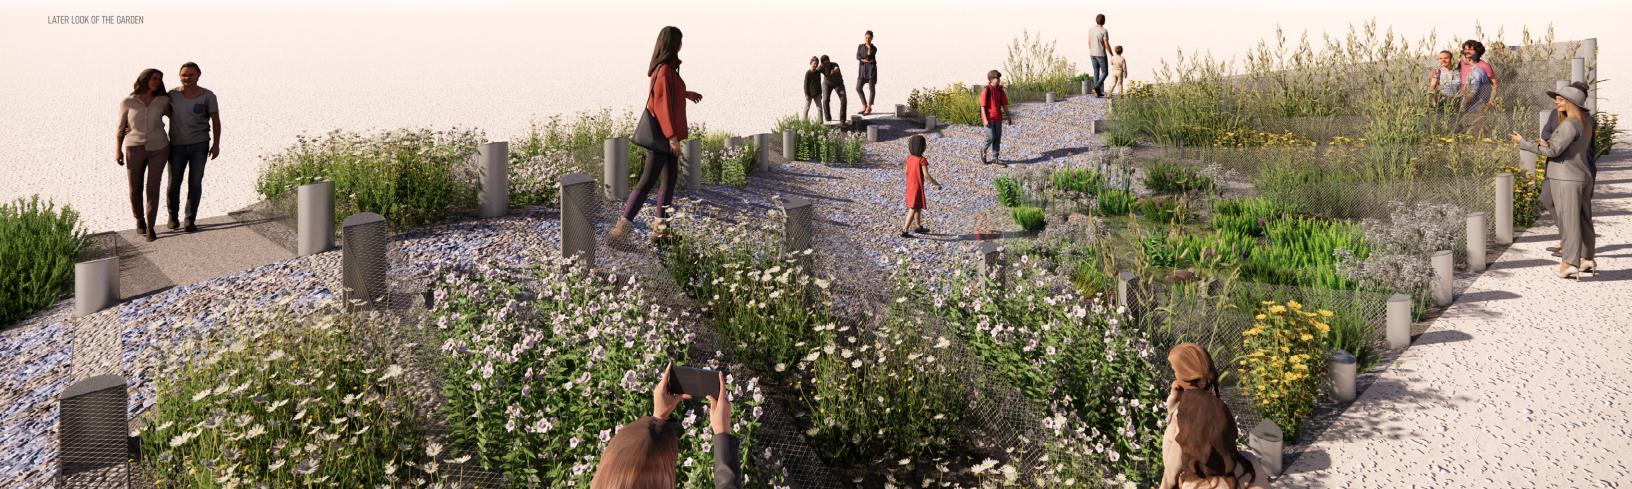

garden was added to depict the near future of the

garden as it will be realized across the border of a

The garden sprouts and grows on a natural border,

few months from its beginning.

and eventually transcends it.