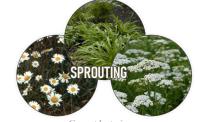

Squeezing + Releasing

layering + subdividing

Deschampsia cespitosa Sporobolus heterolepis

Persicaria amphibia Pontederia cordata

Achillea millefolium Leucanthemum vulgare

1 The Peak

2 The Wetland

The Meadow

Side Entry

5 Miscanthus Corridor