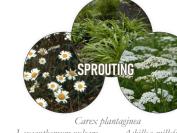

Squeezing + Releasing

layering + subdividing

Deschampsia cespitosa Sporobolus heterolepis

Persicaria amphibia Pontederia cordata

Achillea millefolium Leucanthemum vulgare

1 The Peak

2 The Wetland

The Meadow