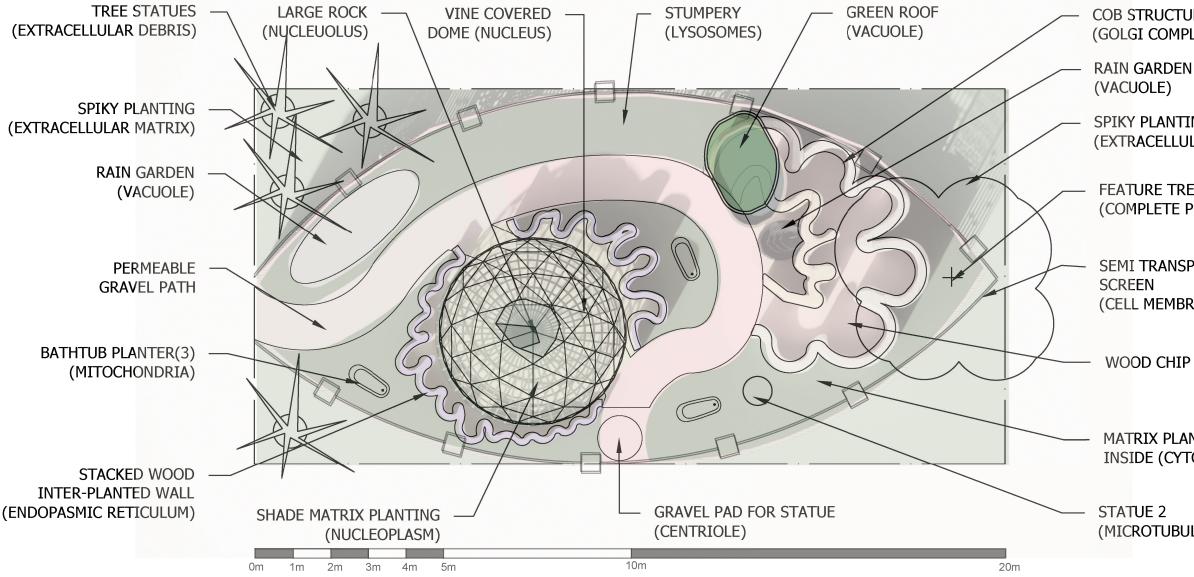

Visitors will be able to explore this sustainable building and garden design, linking our inner cell working to external climate solutions using rain gardens, green roofs, and biological fencing. Follow the path and experience the journey of becoming a fully formed protein, ready to address extracellular ecological challenges. The garden features discreet OR codes and interpretive signage, allowing observers to engage on multiple levels.

From the outside, the garden appears protected by a semi-permeable membrane, while the inside offers an inner cellular experience of beauty and balance, or homeostasis, with sculptural representations of human cell organelles, designed with biomimicry and created using plants. Viewing the garden from above, shows the ever-inquisitive power of observation from all vantages when considering the "Ecology of Possibility".

#### LAYOUT PLAN

Amsonia x 'String Theory' Geranium maculatun

Deschampsia flexuosa

Waldsteinia fragaroides

#### COB STRUCTURE (GOLGI COMPLEX)

SPIKY PLANTING (EXTRACELLULAR FLUID)

FEATURE TREE (COMPLETE PROTEIN)

SEMI TRANSPARENT (CELL MEMBRANE)

WOOD CHIP PATH

MATRIX PLANTING **INSIDE (CYTOPLASM)** 

(MICROTUBULES)