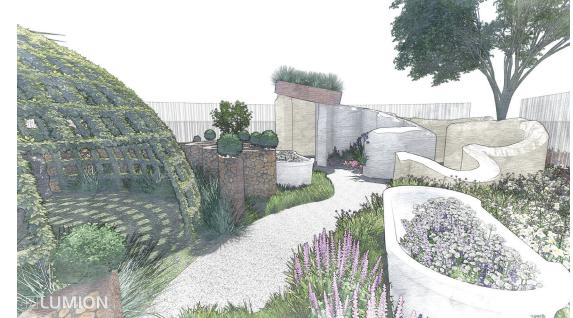

## CELLULAR MEMORY **ORTHOGRAPHIC VIEW**

Section of Garden showing inside of dome.

Above: Perspective looking in through the entrance of the garden. Below: Perspective looking back through the dome.