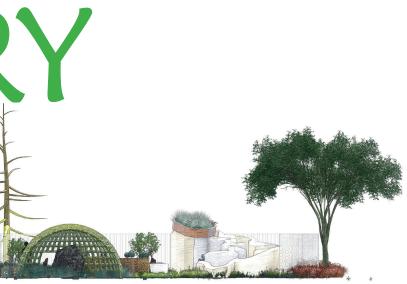

#### COB STRUCTURE (GOLGI COMPLEX)

SPIKY PLANTING (EXTRACELLULAR FLUID)

FEATURE TREE (COMPLETE PROTEIN)

SEMI TRANSPARENT (CELL MEMBRANE)

WOOD CHIP PATH

MATRIX PLANTING **INSIDE (CYTOPLASM)** 

(MICROTUBULES)

## CELLULAR MEMORY **ORTHOGRAPHIC VIEW**

Section of Garden showing inside of dome.

Above: Perspective looking in through the entrance of the garden. Below: Perspective looking back through the dome.