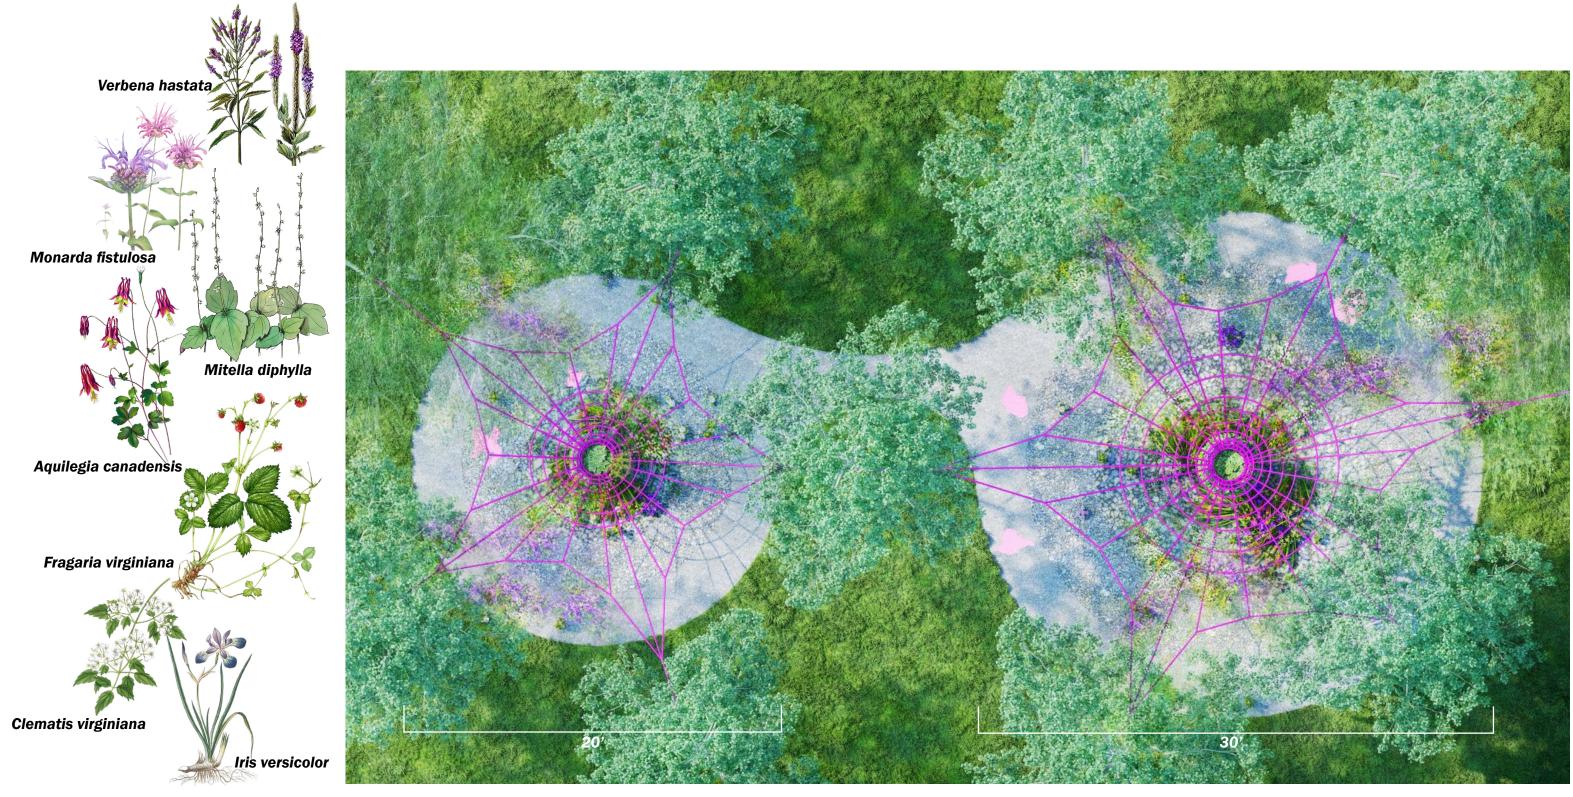

## **PROJECT DESCRIPTION:**

Excreta is an alien nebulous of maternal nature energy, brought to earth to feed and nourish the forest. Tethering herself to the surrounding trees, her elongated form funnels the fallen leaves and wastes of forest critters down into the mother nebulous. Her bulbous core filled with native plants and wildflower seeds, she absorbs the nutrients of her surroundings and excretes them into a bursting array of ecological energy, a microclimate dripping from her core. The winds, rains and animals feed, and are fed by the mother nebulous and she transforms and releases their energy as a spontaneous, unpredictable wilding of the surroundings. Excreta re-emerges post-winter hibernation, bursting with spring blooms seeping from within, her transformative energy revealed by spontaneous bouquets of wildflowers that emerge and blanket the fresh grounds around her.