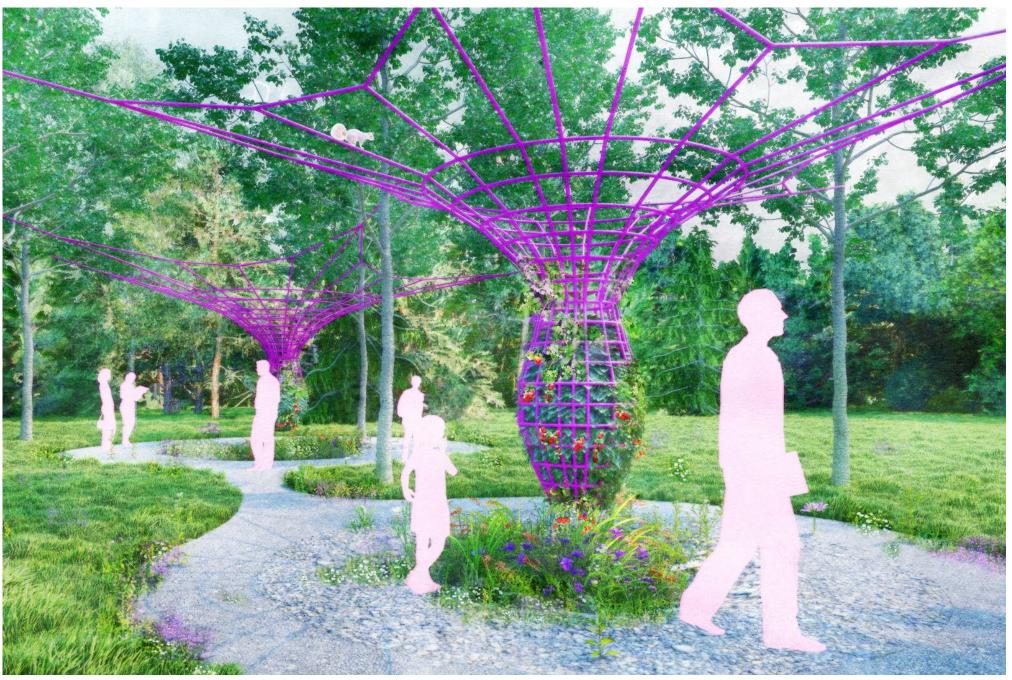

## **PROJECT DESCRIPTION:**

Excreta is an alien nebulous of maternal nature energy, brought to earth to feed and nourish the forest. Tethering herself to the surrounding trees, her elongated form funnels the fallen leaves and wastes of forest critters down into the mother nebulous. Her bulbous core filled with native plants and wildflower seeds, she absorbs the nutrients of her surroundings and excretes them into a bursting array of ecological energy, a microclimate dripping from her core. The winds, rains and animals feed, and are fed by the mother nebulous and she transforms and releases their energy as a spontaneous, unpredictable wilding of the surroundings. Excreta re-emerges post-winter hibernation, bursting with spring blooms seeping from within, her transformative energy revealed by spontaneous bouquets of wildflowers that emerge and blanket the fresh grounds around her.