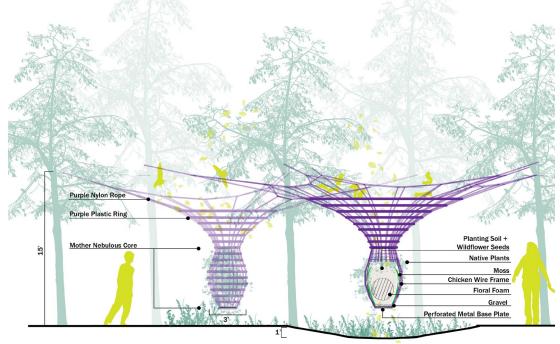

## **PROJECT DESCRIPTION:**

Excreta is an alien nebulous of maternal nature energy, brought to earth to feed and nourish the forest. Tethering herself to the surrounding trees, her elongated form funnels the fallen leaves and wastes of forest critters down into the mother nebulous. Her bulbous core filled with native plants and wildflower seeds, she absorbs the nutrients of her surroundings and excretes them into a bursting array of ecological energy, a microclimate dripping from her core. The winds, rains and animals feed, and are fed by the mother nebulous and she transforms and releases their energy as a spontaneous, unpredictable wilding of the surroundings. Excreta re-emerges post-winter hibernation, bursting with spring blooms seeping from within, her transformative energy revealed by spontaneous bouquets of wildflowers that emerge and blanket the fresh grounds around her.