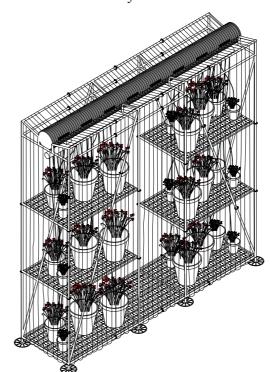

• 5. Seaside goldenrod(yellow 30cm, July-Sep)

• 6. Slender mountain-mint(grass low)

•Axonometric view of one "Petal"

•Items list for one "Petal"

a. Pipe as a water tank. b.325cm x 8u. c.150cm x 8u. d.355cm x 4u. e.400cm x 6u. f.100cm x16u. g.40cm x 8u. h.Plastic sheet 10 ml. i.Water pipe. j.Steel platform.100cm k. Steel platform.150cm l.Pot small d:20cm m. Pot mid d:30cm n. Pot mid d:40cm o.Scaffolding support p.Scaffondling joint q.Water Timer r.Steel grid filter

•The first module