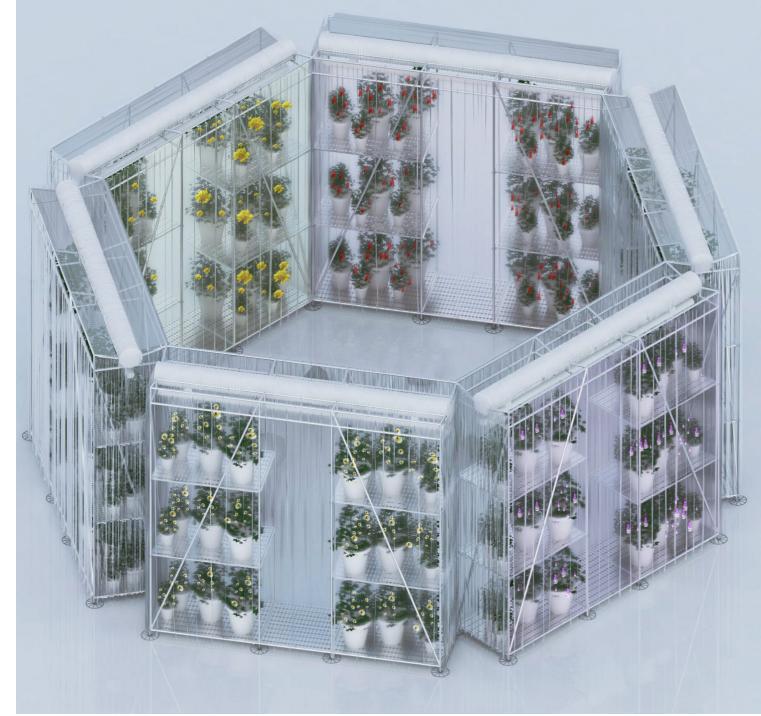

## GARDEN MINING "the first module"





•Reclaiming garden from urban desert - Aerial view Day 1 and Day xx



•Proposal for the Jardin de Metis: Half plot as future conversion and Half in progress.



•Multicolored 6 petals flower



1. Purple Coneflower (Purple 60-90cm, Summer-Fall)
2. Wood Lily (Red 30-90cm, 6 petal, Mid-Last Summer)

• 3. Bloodroot(White 20-40cm, 8 petal, Apl-May)

• 4. Hairy beard-tongue (violet 30-45cm, May-June )

• 5. Seaside goldenrod(yellow 30cm, July-Sep)

• 6. Slender mountain-mint(grass low)

•Axonometric view of one "Petal"



•Items list for one "Petal"



a. Pipe as a water tank. b.325cm x 8u. c.150cm x 8u. d.355cm x 4u. e.400cm x 6u. f.100cm x16u. g.40cm x 8u. h.Plastic sheet 10 ml. i.Water pipe. j.Steel platform.100cm k. Steel platform.150cm l.Pot small d:20cm m. Pot mid d:30cm n. Pot mid d:40cm o.Scaffolding support p.Scaffondling joint q.Water Timer r.Steel gr