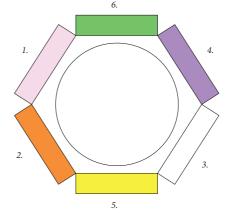

## GARDEN MINING "the first module"

•Reclaiming garden from urban desert - Aerial view Day 1 and Day xx

•Proposal for the Jardin de Metis: Half plot as future conversion and Half in progress.

•Multicolored 6 petals flower

1. Purple Coneflower (Purple 60-90cm, Summer-Fall)
2. Wood Lily (Red 30-90cm, 6 petal, Mid-Last Summer)

• 3. Bloodroot(White 20-40cm, 8 petal, Apl-May)

• 4. Hairy beard-tongue (violet 30-45cm, May-June )

• 5. Seaside goldenrod(yellow 30cm, July-Sep)

• 6. Slender mountain-mint(grass low)

•Axonometric view of one "Petal"

•Items list for one "Petal"

a. Pipe as a water tank. b.325cm x 8u. c.150cm x 8u. d.355cm x 4u. e.400cm x 6u. f.100cm x16u. g.40cm x 8u. h.Plastic sheet 10 ml. i.Water pipe. j.Steel platform.100cm k. Steel platform.150cm l.Pot small d:20cm m. Pot mid d:30cm n. Pot mid d:40cm o.Scaffolding support p.Scaffondling joint q.Water Timer r.Steel grid filter