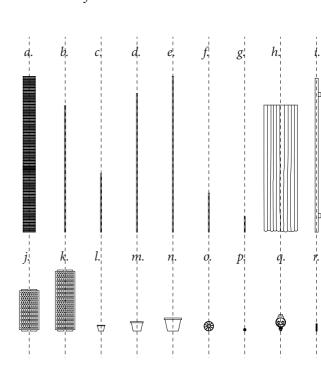

• 5. Seaside goldenrod(yellow 30cm, July-Sep)

• 6. Slender mountain-mint(grass low)

•Axonometric view of one "Petal"

•Items list for one "Petal"

a. Pipe as a water tank. b.325cm x 8u. c.150cm x 8u. d.355cm x 4u. e.400cm x 6u. f.100cm x16u. g.40cm x 8u. h.Plastic sheet 10 ml. i.Water pipe. j.Steel platform.100cm k. Steel platform.150cm l.Pot small d:20cm m. Pot mid d:30cm n. Pot mid d:40cm o.Scaffolding support p.Scaffondling joint q.Water Timer r.Steel grid filter