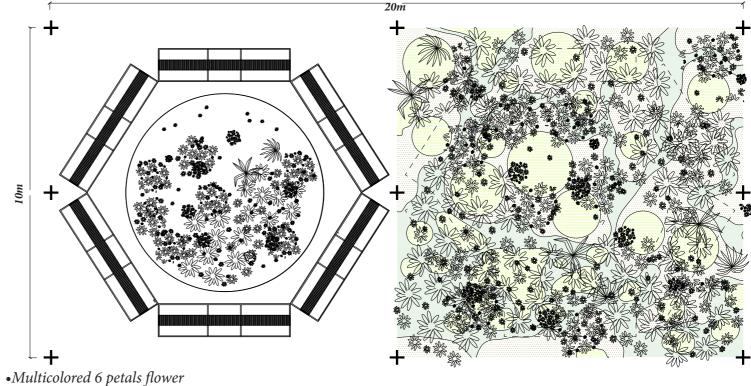

## GARDEN MINING "the first module"

•Reclaiming garden from urban desert - Aerial view Day 1 and Day xx

•Proposal for the Jardin de Metis: Half plot as future conversion and Half in progress.

•Multicolored 6 petals flower

1. Purple Coneflower (Purple 60-90cm, Summer-Fall)
2. Wood Lily (Red 30-90cm, 6 petal, Mid-Last Summer)

• 3. Bloodroot(White 20-40cm, 8 petal, Apl-May)

• 4. Hairy beard-tongue (violet 30-45cm, May-June )

• 5. Seaside goldenrod(yellow 30cm, July-Sep)

• 6. Slender mountain-mint(grass low)

•Axonometric view of one "Petal"

•Items list for one "Petal"

a. Pipe as a water tank. b.325cm x 8u. c.150cm x 8u. d.355cm x 4u. e.400cm x 6u. f.100cm x16u. g.40cm x 8u. h.Plastic sheet 10 ml. i.Water pipe. j.Steel platform.100cm k. Steel platform.150cm l.Pot small d:20cm m. Pot mid d:30cm n. Pot mid d:40cm o.Scaffolding support p.Scaffondling joint q.Water Timer r.Steel grid filter