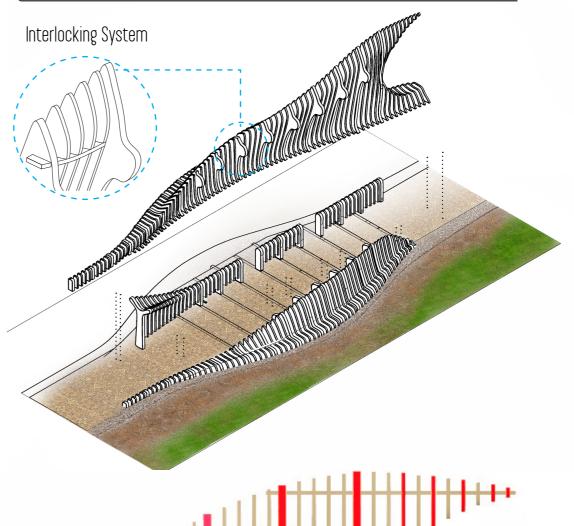

## Divergent Ecological Realities (180 words)

Pathwaves takes visitors on a tale of two journeys through the harsh realities of climate change, presenting divergent ecological realities that simulate the UN IPCC's projections of either a +1.5°C or +4°C future.

Presently, as we enter global boiling, our climate has ascended to approximately +1.25°C. This garden's landscape design derives itself figuratively from our two distinct climate timelines compelling humanity to confront the repercussions of global warming. Journeying through 'Pathwaves,' visitors immersively experience the shifting ecological impact upon our natural and built environment heating up to 4°C whilst proffering an alternative ecological scenario through nature based solutions that keep the planet within 1.5°C.

The garden, coupled with insightful infographics, illustrates the potential outcomes of our actions or inactions, reminding us that the choices we make today profoundly shape the world bequeathed to future generations. In essence, Pathwaves is a compelling call to conscience, delivering a biophilic educational experience that we hope will inspire visitors to live more environmentally conscious lives whilst highlighting sustainable solutions for humanity to live in harmony with the natural world.