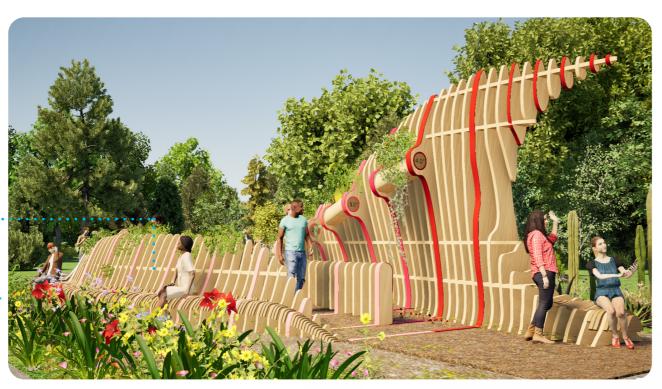

## Divergent Ecological Realities (180 words)

Pathwaves takes visitors on a tale of two journeys through the harsh realities of climate change, presenting divergent ecological realities that simulate the UN IPCC's projections of either a +1.5°C or +4°C future.

Presently, as we enter global boiling, our climate has ascended to approximately +1.25°C. This garden's landscape design derives itself figuratively from our two distinct climate timelines compelling humanity to confront the repercussions of global warming. Journeying through 'Pathwaves,' visitors immersively experience the shifting ecological impact upon our natural and built environment heating up to 4°C whilst proffering an alternative ecological scenario through nature based solutions that keep the planet within 1.5°C.

The garden, coupled with insightful infographics, illustrates the potential outcomes of our actions or inactions, reminding us that the choices we make today profoundly shape the world bequeathed to future generations. In essence, Pathwaves is a compelling call to conscience, delivering a biophilic educational experience that we hope will inspire visitors to live more environmentally conscious lives whilst highlighting sustainable solutions for humanity to live in harmony with the natural world.