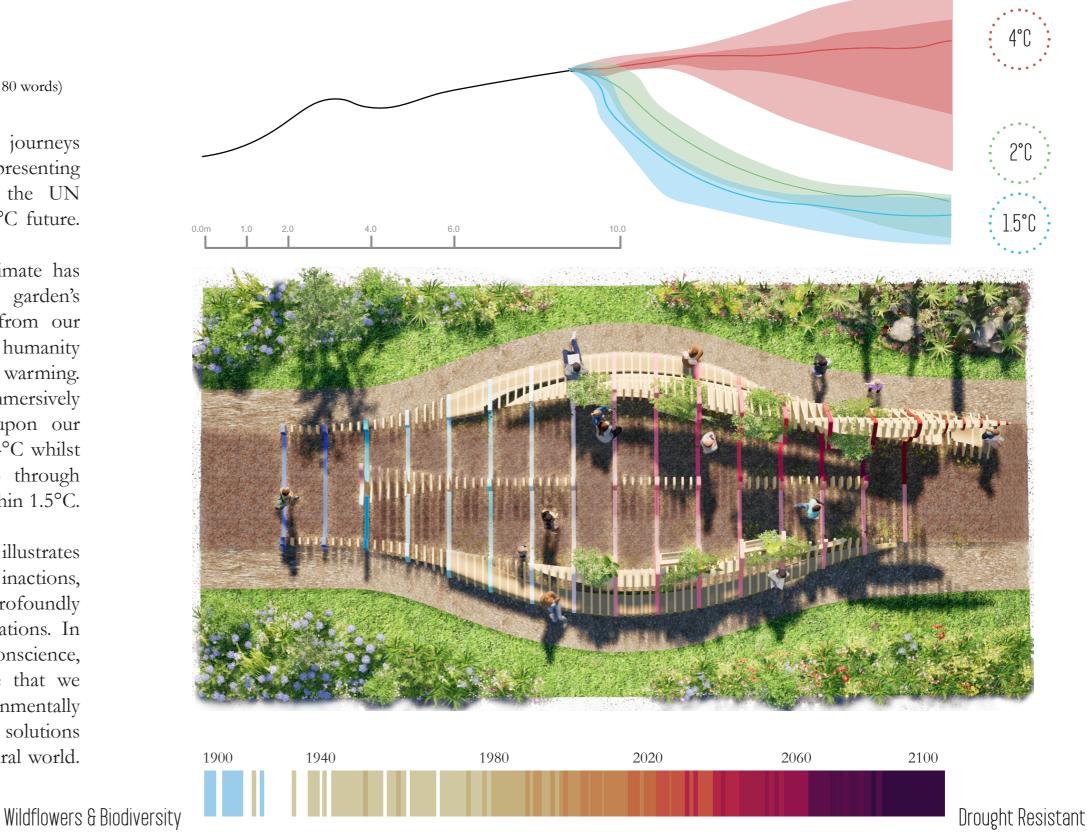

## Divergent Ecological Realities (180 words)

Pathwaves takes visitors on a tale of two journeys through the harsh realities of climate change, presenting divergent ecological realities that simulate the UN IPCC's projections of either a +1.5°C or +4°C future.

Presently, as we enter global boiling, our climate has ascended to approximately +1.25°C. This garden's landscape design derives itself figuratively from our two distinct climate timelines compelling humanity to confront the repercussions of global warming. Journeying through 'Pathwaves,' visitors immersively experience the shifting ecological impact upon our natural and built environment heating up to 4°C whilst proffering an alternative ecological scenario through nature based solutions that keep the planet within 1.5°C.

The garden, coupled with insightful infographics, illustrates the potential outcomes of our actions or inactions, reminding us that the choices we make today profoundly shape the world bequeathed to future generations. In essence, Pathwaves is a compelling call to conscience, delivering a biophilic educational experience that we hope will inspire visitors to live more environmentally conscious lives whilst highlighting sustainable solutions for humanity to live in harmony with the natural world.

### Climate Realities

Nature Based Solutions