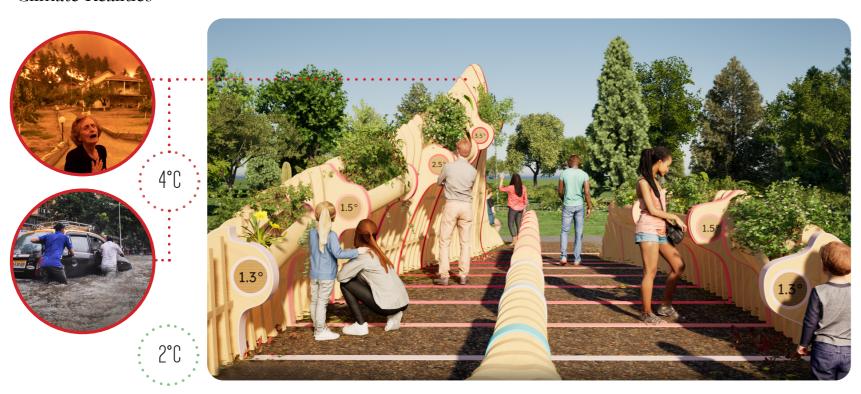

## Divergent Ecological Realities (180 words)

Pathwaves takes visitors on a tale of two journeys through the harsh realities of climate change, presenting divergent ecological realities that simulate the UN IPCC's projections of either a +1.5°C or +4°C future.

Presently, as we enter global boiling, our climate has ascended to approximately +1.25°C. This garden's landscape design derives itself figuratively from our two distinct climate timelines compelling humanity to confront the repercussions of global warming. Journeying through 'Pathwaves,' visitors immersively experience the shifting ecological impact upon our natural and built environment heating up to 4°C whilst proffering an alternative ecological scenario through nature based solutions that keep the planet within 1.5°C.

The garden, coupled with insightful infographics, illustrates the potential outcomes of our actions or inactions, reminding us that the choices we make today profoundly shape the world bequeathed to future generations. In essence, Pathwaves is a compelling call to conscience, delivering a biophilic educational experience that we hope will inspire visitors to live more environmentally conscious lives whilst highlighting sustainable solutions for humanity to live in harmony with the natural world.

### Climate Realities

Nature Based Solutions