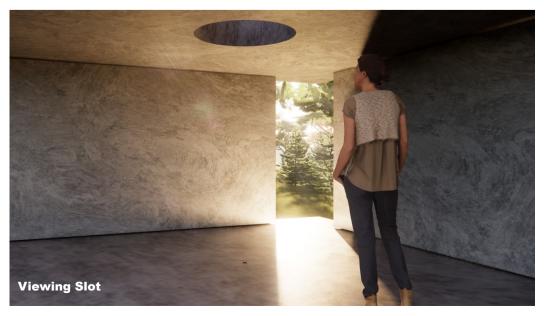

The cave stands at a modest height of 2.1 meters. The side walls form a slender slit that allows soft light to permeate, revealing glimpses of the surrounding natural beauty. This unique viewing slot offers a fresh perspective, inviting visitors to reconnect with the garden's existing environment.