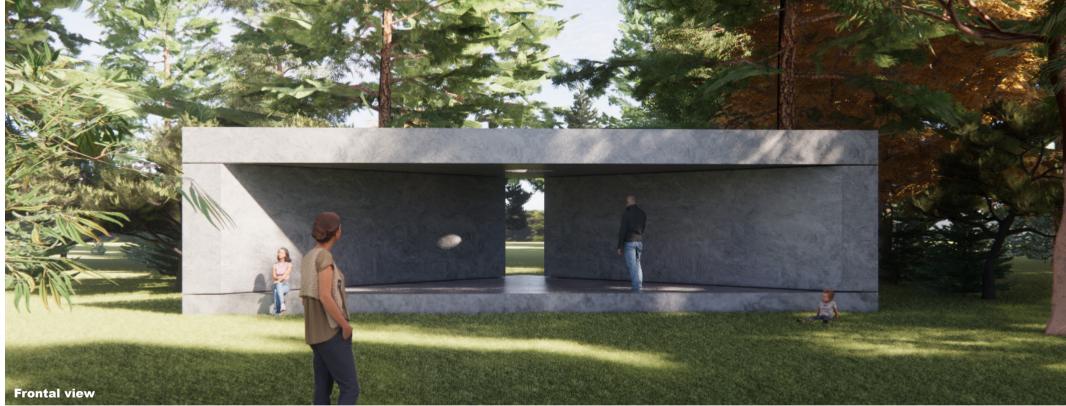

## The Triangular Cave

The Triangular Cave wish to be a serene haven where nature's geometry converges in simplicity. Crafted from rammed earth, this triangular space invites contemplation and discovery.

The cave stands at a modest height of 2.1 meters. The side walls form a slender slit that allows soft light to permeate, revealing glimpses of the surrounding natural beauty. This unique viewing slot offers a fresh perspective, inviting visitors to reconnect with the garden's existing environment.