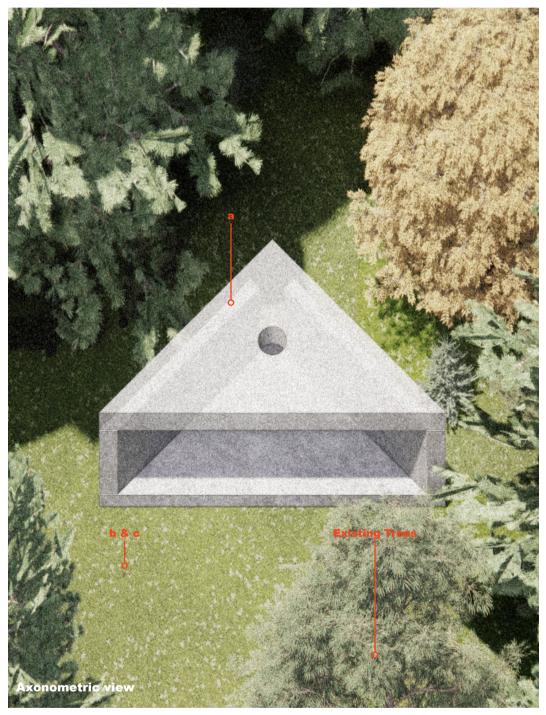

## The Triangular Cave

The Triangular Cave wish to be a serene haven where nature's geometry converges in simplicity. Crafted from rammed earth, this triangular space invites contemplation and discovery.

The cave stands at a modest height of 2.1 meters. The side walls form a slender slit that allows soft light to permeate, revealing glimpses of the surrounding natural beauty. This unique viewing slot offers a fresh perspective, inviting visitors to reconnect with the garden's existing environment.

Above, an earthen ceiling crowns the space, adorned with a central circular void. Sunlight streams through this opening, marking the passage of time and offering a captivating view of the sky from a new angle. It creates an almost theatrical ambiance, where visitors can freely immerse themselves in the surroundings. Ideally situated amidst towering trees and captivating landscapes, the cave harmonizes seamlessly with its surroundings. Visitors are invited to savor the existing natural environment from a fresh perspective, enveloped by the tranquillity of the trees and the ever-changing play of light and shadows.

a) Ram Earth

b) Bluegrass

c) Yarrow

The Cave emerges within the existing landscapes. People enters the garden with walkable greyish bluegrass and yarrow that offers some white brushes. The cave is casted with rammed earth. It is known for its thermal properties and minimal environmental impact, build the entire structure that exemplifies the festival's commitment to the theme of Écologie des possibles.