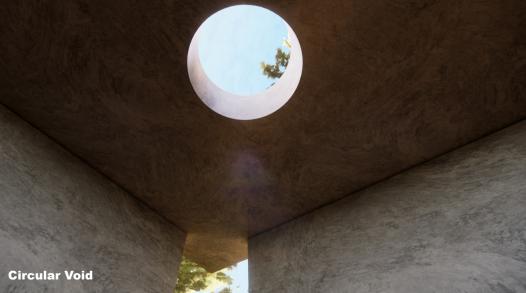

Above, an earthen ceiling crowns the space, adorned with a central circular void. Sunlight streams through this opening, marking the passage of time and offering a captivating view of the sky from a new angle. It creates an almost theatrical ambiance, where visitors can freely immerse themselves in the surroundings. Ideally situated amidst towering trees and captivating landscapes, the cave harmonizes seamlessly with its surroundings. Visitors are invited to savor the existing natural environment from a fresh perspective, enveloped by the tranquillity of the trees and the ever-changing play of light and shadows.

As gentle raindrops descend from the celestial stage, they find solace within the circular void. The cave incorporates a discreet circular floor drain with a stainless steel grate, finished with subtle brass detailing. It serves as a subtle yet practical detail that enhances the overall design.