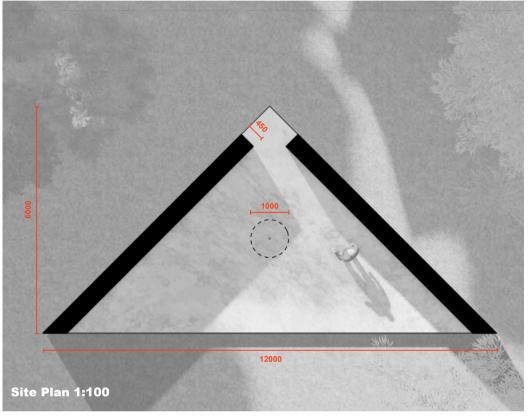

The cave stands at a modest height of 2.1 meters. The side walls form a slender slit that allows soft light to permeate, revealing glimpses of the surrounding natural beauty. This unique viewing slot offers a fresh perspective, inviting visitors to reconnect with the garden's existing environment.

Above, an earthen ceiling crowns the space, adorned with a central circular void. Sunlight streams through this opening, marking the passage of time and offering a captivating view of the sky from a new angle. It creates an almost theatrical ambiance, where visitors can freely immerse themselves in the surroundings. Ideally situated amidst towering trees and captivating landscapes, the cave harmonizes seamlessly with its surroundings. Visitors are invited to savor the existing natural environment from a fresh perspective, enveloped by the tranquillity of the trees and the ever-changing play of light and shadows.

a) Ram Earth

b) Bluegrass

c) Yarrow

The Cave emerges within the existing landscapes. People enters the garden with walkable greyish bluegrass and yarrow that offers some white brushes. The cave is casted with rammed earth. It is known for its thermal properties and minimal environmental impact, build the entire structure that exemplifies the festival's commitment to the theme of Écologie des possibles.