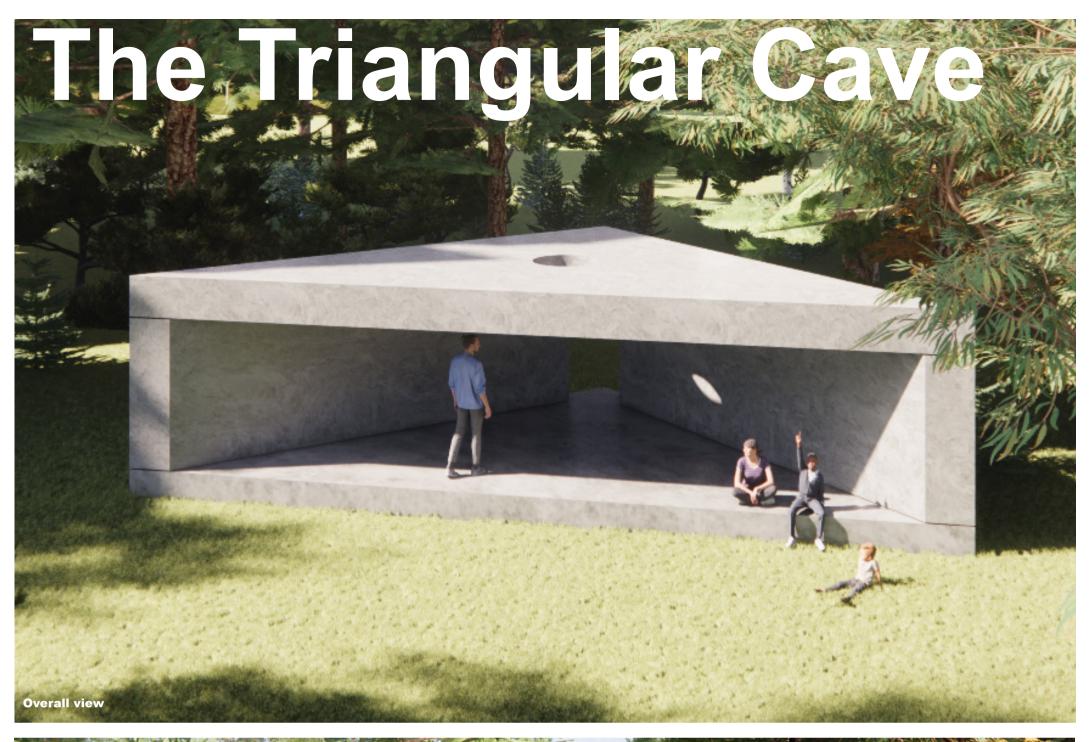

## The Triangular Cave

The Triangular Cave wish to be a serene haven where nature's geometry converges in simplicity. Crafted from rammed earth, this triangular space invites contemplation and discovery.

The cave stands at a modest height of 2.1 meters. The side walls form a slender slit that allows soft light to permeate, revealing glimpses of the surrounding natural beauty. This unique viewing slot offers a fresh perspective, inviting visitors to reconnect with the garden's existing environment.

Above, an earthen ceiling crowns the space, adorned with a central circular void. Sunlight streams through this opening, marking the passage of time and offering a captivating view of the sky from a new angle. It creates an almost theatrical ambiance, where visitors can freely immerse themselves in the surroundings. Ideally situated amidst towering trees and captivating landscapes, the cave harmonizes seamlessly with its surroundings. Visitors are invited to savor the existing natural environment from a fresh perspective, enveloped by the tranquillity of the trees and the ever-changing play of light and shadows.