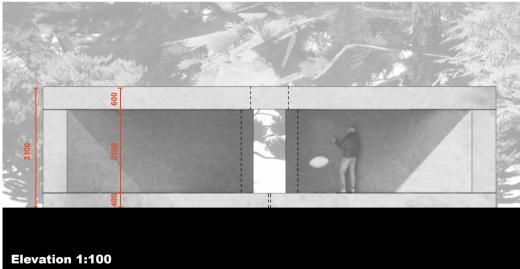

The cave stands at a modest height of 2.1 meters. The side walls form a slender slit that allows soft light to permeate, revealing glimpses of the surrounding natural beauty. This unique viewing slot offers a fresh perspective, inviting visitors to reconnect with the garden's existing environment.

Above, an earthen ceiling crowns the space, adorned with a central circular void. Sunlight streams through this opening, marking the passage of time and offering a captivating view of the sky from a new angle. It creates an almost theatrical ambiance, where visitors can freely immerse themselves in the surroundings. Ideally situated amidst towering trees and captivating landscapes, the cave harmonizes seamlessly with its surroundings. Visitors are invited to savor the existing natural environment from a fresh perspective, enveloped by the tranquillity of the trees and the ever-changing play of light and shadows.