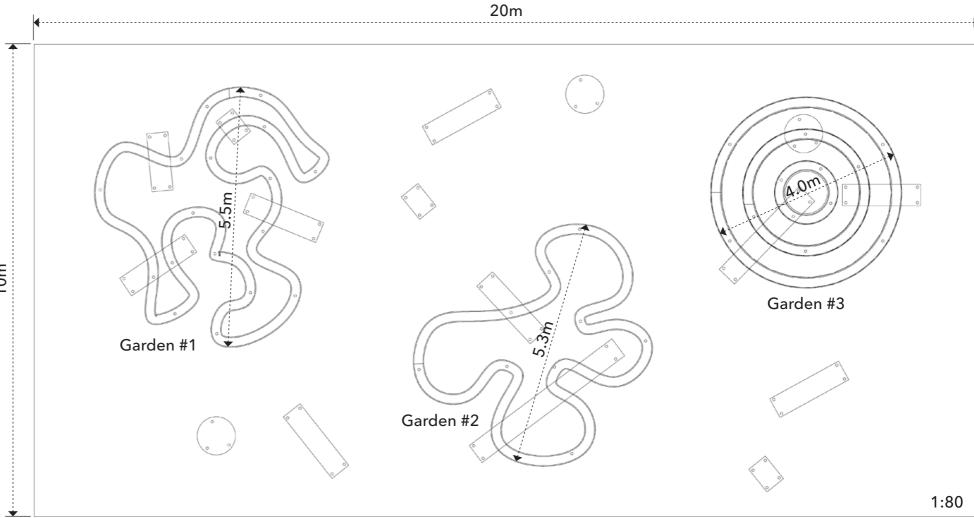

## Sit-in Garden THE PLAN

Garden #1: Needlegrass / Feather Reed Grass / Ponytail

Garden #2: Rosemary Plant / Willowherb / Curry Plant

Garden #3: California Flower / Garlic Plant / Chinese Violet