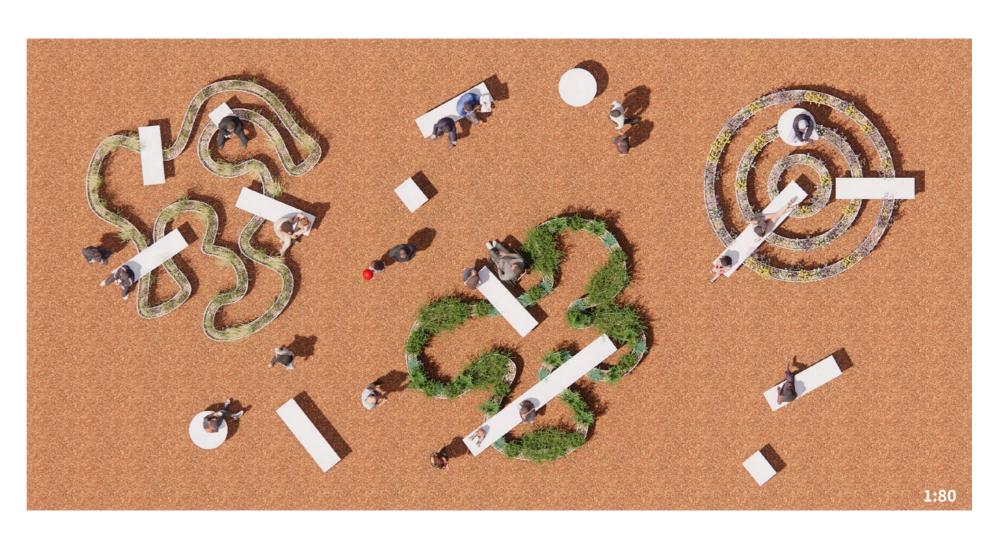

## Sit-in Garden THE PLAN

## **ELEVATED EMBRACE & INTIMATE ENCOUNTERS**

In an elevated realm of space, there lies a garden unlike any other. It is not bound to the earth but floats gently above, like a serene sanctuary suspended in the air. The space is crafted with curving planters, forming lines as artful as the natural flow of rivers, and as intrigueing as the simple geometry.

Scattered throughout this elevated oasis are stools and tables, each an open invitation to sit, reflect, and connect. Every position within this garden offers a unique perspective, a new way to experience nature's play, and a personal nook for every visitor. It is a garden that moves with you, a piece of natural art that can be repositioned and recreated elsewhere, reflecting the ever-changing landscape of life.

Garden #1: Needlegrass / Feather Reed Grass / Ponytail

Garden #2: Rosemary Plant / Willowherb / Curry Plant

Garden #3: California Flower / Garlic Plant / Chinese Violet