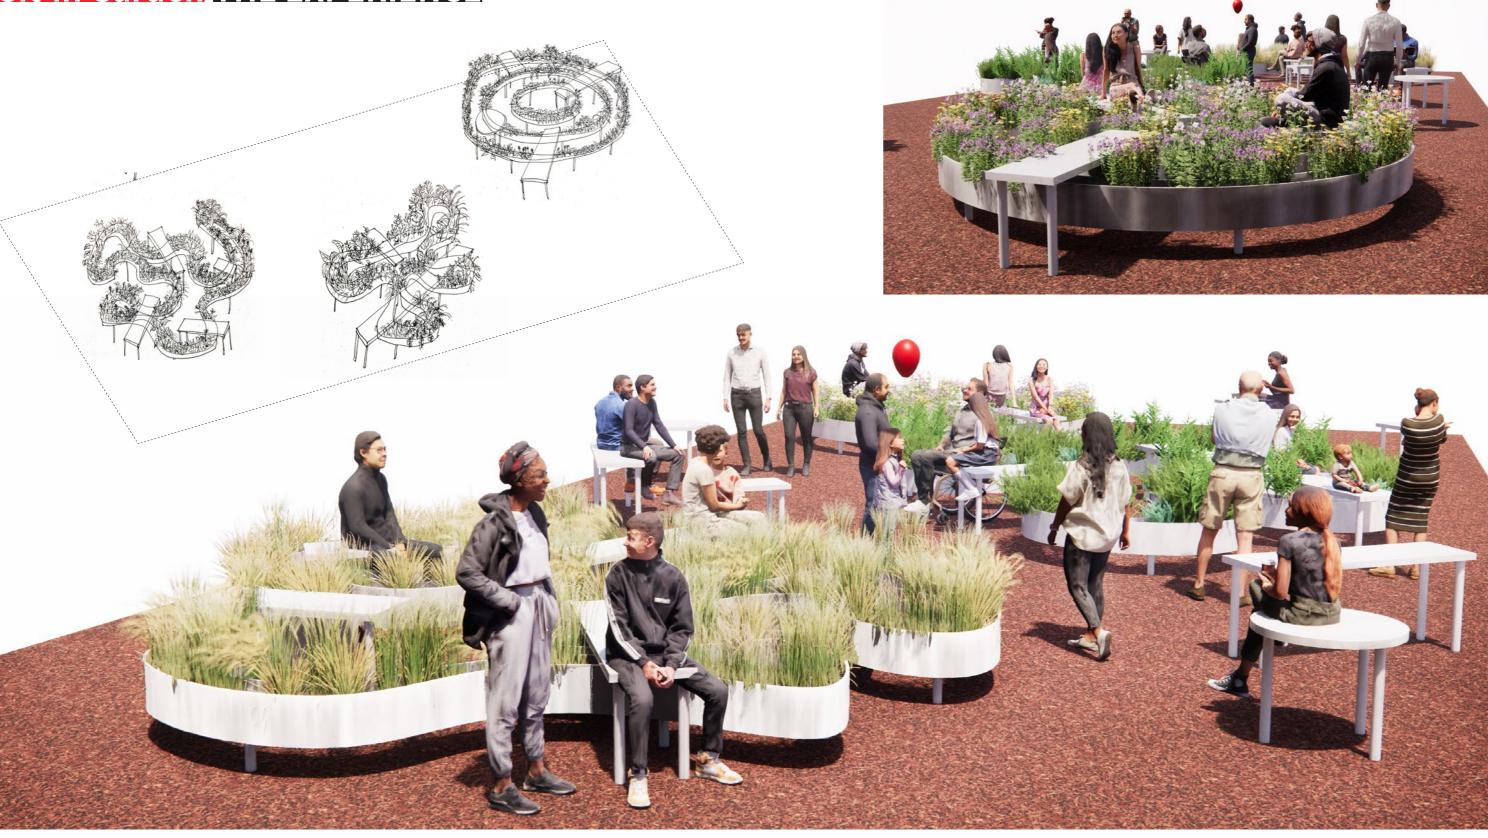

## Sit-in Garden THE EXPERIENCE

Scattered throughout this elevated oasis are stools and tables, each an open invitation to sit, reflect, and connect. Every position within this garden offers a unique perspective, a new way to experience nature's play, and a personal nook for every visitor. It is a garden that moves with you, a piece of natural art that can be repositioned and recreated elsewhere, reflecting the ever-changing landscape of life.

Sit-in Garden is a cosmo where nature and human comfort intertwine. Here, every seat, every viewpoint, is an opportunity for discovery, a moment to be cradled in nature's arms. It is a place to sit within the bloom, amidst the fusion of flora and sky, where the boundary between human and nature blurs into a harmonious coexistence.