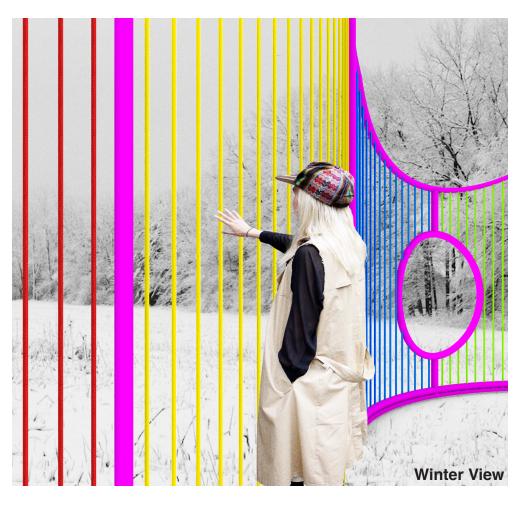

## **Allyear**

Inspired by the vibrancy and tactility of the surrounding flowers in the landscape during the warmer months *Allyear* installations wants to bring feeling of color through visual exploration and touch to the colder months of the Les Jardins de Métis. Curved structure of the installation playfully reaches for the sun inviting everyone to come closer and experience flower-like field atmosphere. Circle hula-hoop-like vertical openings provide playful experience of discovery inviting everyone to engage with the installation by crawling and climbing. The tactile materials and color of soft stretched ropes invite dynamic navigation through exploration and touch.

that blend the installation with the surrounding landscape during warmer months. In a of flower like qualities to the park in the colder months.

Prefabricated steel frame with

**Isometric View** 