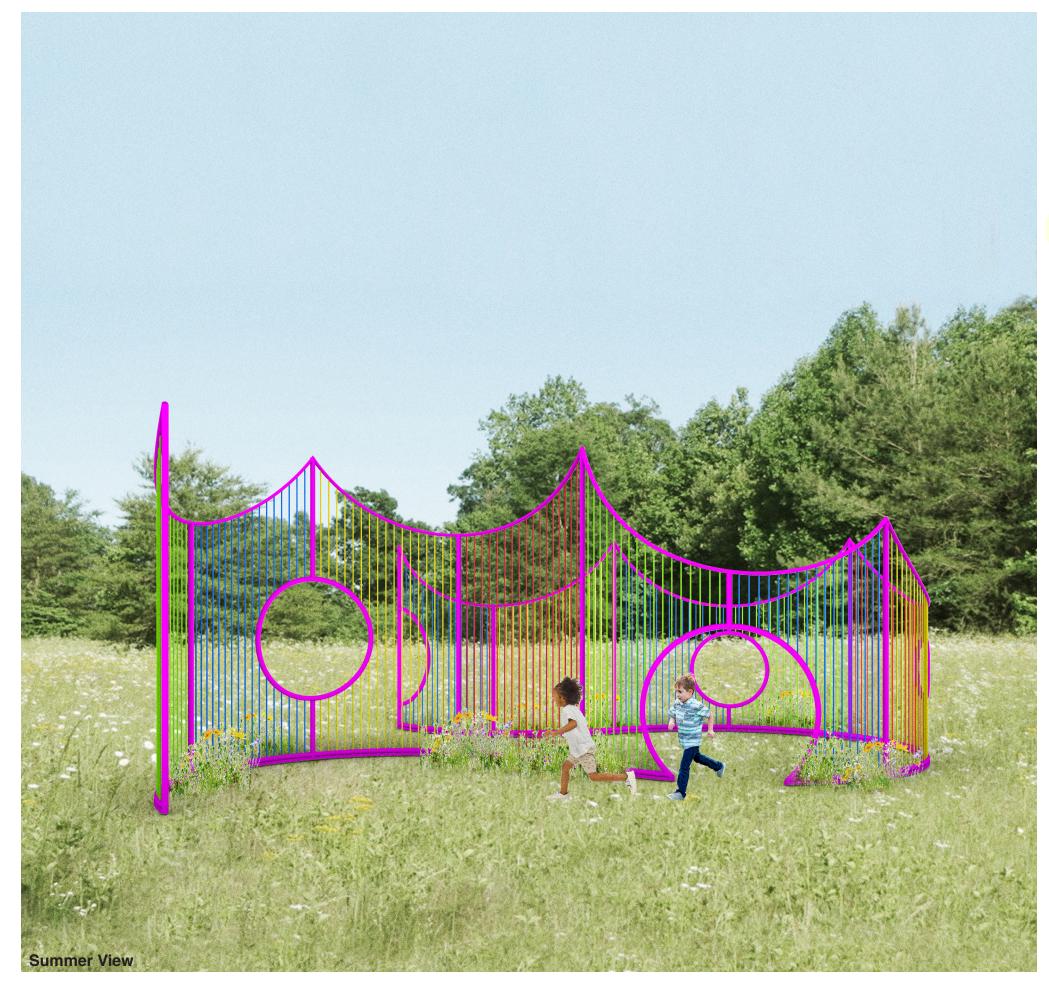

## **Allyear**

Inspired by the vibrancy and tactility of the surrounding flowers in the landscape during the warmer months *Allyear* installations wants to bring feeling of color through visual exploration and touch to the colder months of the Les Jardins de Métis. Curved structure of the installation playfully reaches for the sun inviting everyone to come closer and experience flower-like field atmosphere. Circle hula-hoop-like vertical openings provide playful experience of discovery inviting everyone to engage with the installation by crawling and climbing. The tactile materials and color of soft stretched ropes invite dynamic navigation through exploration and touch.

that blend the installation with the surrounding landscape during warmer months. In a of flower like qualities to the park in the colder months.

Prefabricated steel frame with

**Isometric View** 