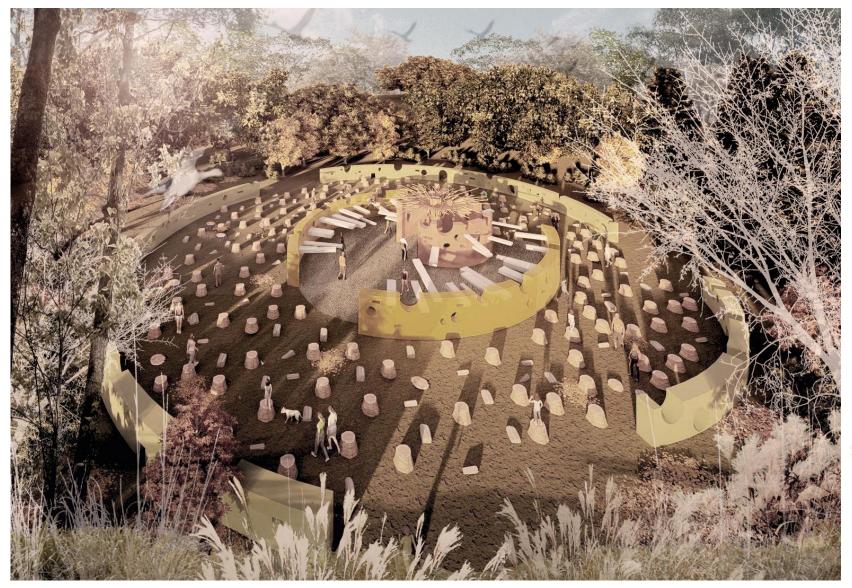

## **Design concept**

The theme of this design is "Green and Unbounded", aiming at a vision of not setting limits on the environment and not damaging it. Advocate that "man and nature share the same root". The design concept starts from the "tree roots", and consists of three irregular walls, simulating the shape of annual rings, and incorporating the related elements of human fingerprints, so as to achieve the concept that man and nature are inseparable. When people enter the site, the natural environment full of vitality felt by the outermost layer gradually advances to the center, and the nature gradually declines, becoming cold and decadent, leaving only the dry trunk at the end. In the treatment of space, the higher the wall is, the narrower the space is, which makes people feel more depressed. Coupled with the setting of roadblocks, it is difficult to move forward. To sum up, it is used as a metaphor that since the industrial revolution, the relations of production have been improved, the productivity has been greatly increased, and the economy has developed unprecedentedly. However, at the same time, the previous self-purification ability of nature has also been broken, and environmental pollution has undergone a qualitative change and evolved into a global crisis that threatens the survival and development of human beings. This design reminds and warns people that if they blindly seek development, as shown in the design, it will be more and more difficult for human beings to survive, and at the end, the ecological environment will only be left with a dry shell. Therefore, while developing, we should not forget our "**Roots**".

## **Experience space**

The first wall natural decline.

The third wall is naturally decadent.

1 Central device-wooden dead tree

2 Stainless steel plate

3 Fingerprint stubs

Elevation I

Elevation II