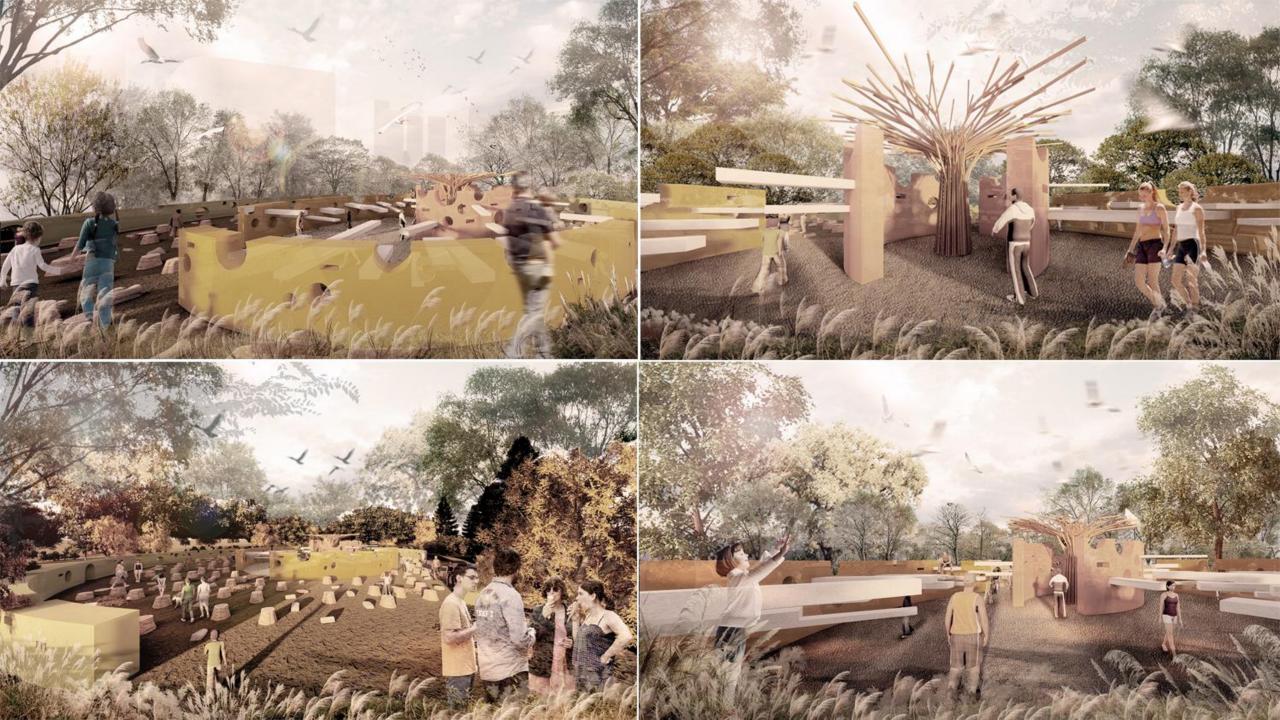

## **Design concept**

The theme of this design is "Green and Unbounded", aiming at a vision of not setting limits on the environment and not damaging it. Advocate that "man and nature share the same root". The design concept starts from the "tree roots", and consists of three irregular walls, simulating the shape of annual rings, and incorporating the related elements of human fingerprints, so as to achieve the concept that man and nature are inseparable. When people enter the site, the natural environment full of vitality felt by the outermost layer gradually advances to the center, and the nature gradually declines, becoming cold and decadent, leaving only the dry trunk at the end. In the treatment of space, the higher the wall is, the narrower the space is, which makes people feel more depressed. Coupled with the setting of roadblocks, it is difficult to move forward. To sum up, it is used as a metaphor that since the industrial revolution, the relations of production have been improved, the productivity has been greatly increased, and the economy has developed unprecedentedly. However, at the same time, the previous self-purification ability of nature has also been broken, and environmental pollution has undergone a qualitative change and evolved into a global crisis that threatens the survival and development of human beings. This design reminds and warns people that if they blindly seek development, as shown in the design, it will be more and more difficult for human beings to survive, and at the end, the ecological environment will only be left with a dry shell. Therefore, while developing, we should not forget our "**Roots**".

## **Experience space**

The first wall natural decline.

The third wall is naturally decadent.

1 Central device-wooden dead tree

2 Stainless steel plate

3 Fingerprint stubs

Elevation I

Elevation II