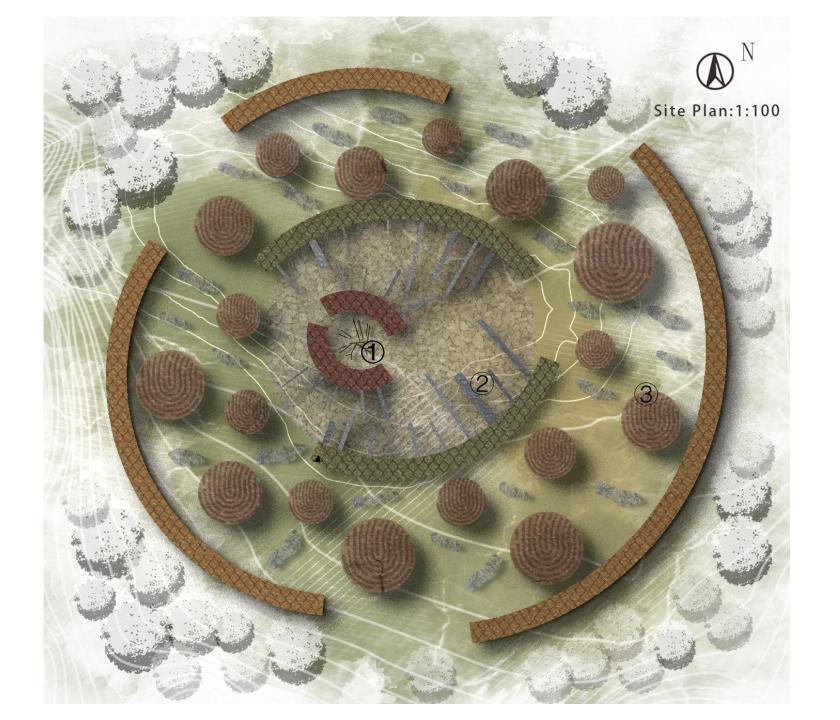

## **Design concept**

The theme of this design is "Green and Unbounded", aiming at a vision of not setting limits on the environment and not damaging it. Advocate that "man and nature share the same root". The design concept starts from the "tree roots", and consists of three irregular walls, simulating the shape of annual rings, and incorporating the related elements of human fingerprints, so as to achieve the concept that man and nature are inseparable. When people enter the site, the natural environment full of vitality felt by the outermost layer gradually advances to the center, and the nature gradually declines, becoming cold and decadent, leaving only the dry trunk at the end. In the treatment of space, the higher the wall is, the narrower the space is, which makes people feel more depressed. Coupled with the setting of roadblocks, it is difficult to move forward. To sum up, it is used as a metaphor that since the industrial revolution, the relations of production have been improved, the productivity has been greatly increased, and the economy has developed unprecedentedly. However, at the same time, the previous self-purification ability of nature has also been broken, and environmental pollution has undergone a qualitative change and evolved into a global crisis that threatens the survival and development of human beings. This design reminds and warns people that if they blindly seek development, as shown in the design, it will be more and more difficult for human beings to survive, and at the end, the ecological environment will only be left with a dry shell. Therefore, while developing, we should not forget our "**Roots**".

## **Experience space**

The first wall natural decline.

The third wall is naturally decadent.

1 Central device-wooden dead tree

2 Stainless steel plate

3 Fingerprint stubs

Elevation I

Elevation II