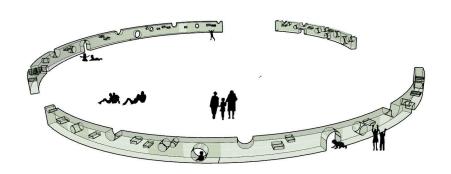

## **Design concept**

The theme of this design is "Green and Unbounded", aiming at a vision of not setting limits on the environment and not damaging it. Advocate that "man and nature share the same root". The design concept starts from the "tree roots", and consists of three irregular walls, simulating the shape of annual rings, and incorporating the related elements of human fingerprints, so as to achieve the concept that man and nature are inseparable. When people enter the site, the natural environment full of vitality felt by the outermost layer gradually advances to the center, and the nature gradually declines, becoming cold and decadent, leaving only the dry trunk at the end. In the treatment of space, the higher the wall is, the narrower the space is, which makes people feel more depressed. Coupled with the setting of roadblocks, it is difficult to move forward. To sum up, it is used as a metaphor that since the industrial revolution, the relations of production have been improved, the productivity has been greatly increased, and the economy has developed unprecedentedly. However, at the same time, the previous self-purification ability of nature has also been broken, and environmental pollution has undergone a qualitative change and evolved into a global crisis that threatens the survival and development of human beings. This design reminds and warns people that if they blindly seek development, as shown in the design, it will be more and more difficult for human beings to survive, and at the end, the ecological environment will only be left with a dry shell. Therefore, while developing, we should not forget our "**Roots**".

## **Experience space**

The first wall natural decline.

The third wall is naturally decadent.

1 Central device-wooden dead tree

2 Stainless steel plate

3 Fingerprint stubs

Elevation I

Elevation II