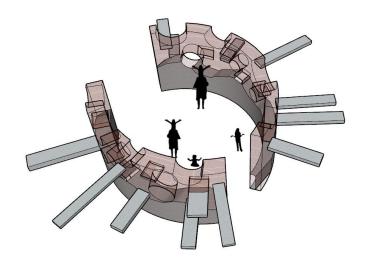

## **Design concept**

The theme of this design is "Green and Unbounded", aiming at a vision of not setting limits on the environment and not damaging it. Advocate that "man and nature share the same root". The design concept starts from the "tree roots", and consists of three irregular walls, simulating the shape of annual rings, and incorporating the related elements of human fingerprints, so as to achieve the concept that man and nature are inseparable. When people enter the site, the natural environment full of vitality felt by the outermost layer gradually advances to the center, and the nature gradually declines, becoming cold and decadent, leaving only the dry trunk at the end. In the treatment of space, the higher the wall is, the narrower the space is, which makes people feel more depressed. Coupled with the setting of roadblocks, it is difficult to move forward. To sum up, it is used as a metaphor that since the industrial revolution, the relations of production have been improved, the productivity has been greatly increased, and the economy has developed unprecedentedly. However, at the same time, the previous self-purification ability of nature has also been broken, and environmental pollution has undergone a qualitative change and evolved into a global crisis that threatens the survival and development of human beings. This design reminds and warns people that if they blindly seek development, as shown in the design, it will be more and more difficult for human beings to survive, and at the end, the ecological environment will only be left with a dry shell. Therefore, while developing, we should not forget our "**Roots**".

## **Experience space**

The first wall natural decline.

The third wall is naturally decadent.

1 Central device-wooden dead tree

2 Stainless steel plate

3 Fingerprint stubs

Elevation I

Elevation II