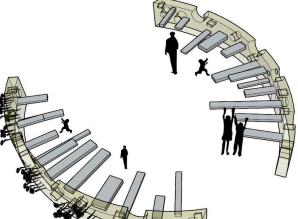

## **Design concept**

The theme of this design is "Green and Unbounded", aiming at a vision of not setting limits on the environment and not damaging it. Advocate that "man and nature share the same root". The design concept starts from the "tree roots", and consists of three irregular walls, simulating the shape of annual rings, and incorporating the related elements of human fingerprints, so as to achieve the concept that man and nature are inseparable. When people enter the site, the natural environment full of vitality felt by the outermost layer gradually advances to the center, and the nature gradually declines, becoming cold and decadent, leaving only the dry trunk at the end. In the treatment of space, the higher the wall is, the narrower the space is, which makes people feel more depressed. Coupled with the setting of roadblocks, it is difficult to move forward. To sum up, it is used as a metaphor that since the industrial revolution, the relations of production have been improved, the productivity has been greatly increased, and the economy has developed unprecedentedly. However, at the same time, the previous self-purification ability of nature has also been broken, and environmental pollution has undergone a qualitative change and evolved into a global crisis that threatens the survival and development of human beings. This design reminds and warns people that if they blindly seek development, as shown in the design, it will be more and more difficult for human beings to survive, and at the end, the ecological environment will only be left with a dry shell. Therefore, while developing, we should not forget our "**Roots**".

## **Experience space**

The first wall natural decline.

The third wall is naturally decadent.

1 Central device-wooden dead tree

2 Stainless steel plate

3 Fingerprint stubs

Elevation I

Elevation II