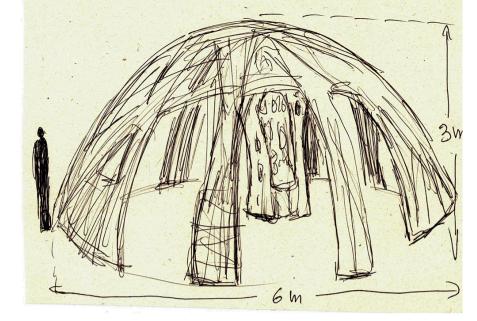

Rumen Dimitrov, Bulgaria »MEDITATION PLACE

"Meditation place / T Meditation Place is oval form half sphere coming from the ground, like big giant fruit half of it forming the palace , and the visitors can walking inside and sitting in the throne in the middle of the space and feel the symbiosis with nature / 6m x 6m x 3m After the first experiences with the corona situation I decided to design a place in the park where people can be isolated in Temple. Located in the center of the temple is huge throne intended only for one person. Through meditation you will always feel nature closer and it becomes part of your identity. Through the open parts of the Meditation Place connect you more strongly with the environment. Relax and meditate you that are the concept for using the temple, which was created from natural materials / drift wood, or wood for the throne and branches for the Temple.