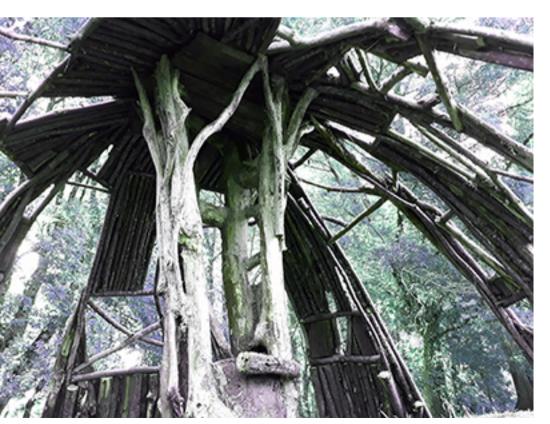

Rumen Dimitrov, Bulgaria »MEDITATION PLACE

"Meditation place / T Meditation Place is oval form half sphere coming from the ground, like big giant fruit half of it forming the palace , and the visitors can walking inside and sitting in the throne in the middle of the space and feel the symbiosis with nature / 6m x 6m x 3m After the first experiences with the corona situation I decided to design a place in the park where people can be isolated in Temple. Located in the center of the temple is huge throne intended only for one person. Through meditation you will always feel nature closer and it becomes part of your identity. Through the open parts of the Meditation Place connect you more strongly with the environment. Relax and meditate you that are the concept for using the temple, which was created from natural materials / drift wood, or wood for the throne and branches for the Temple.