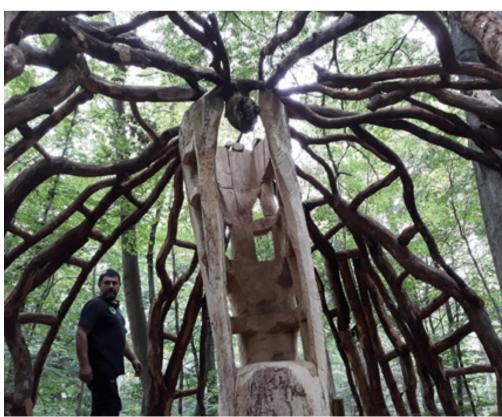

Rumen Dimitrov, Bulgaria »MEDITATION PLACE

"Meditation place / T Meditation Place is oval form half sphere coming from the ground, like big giant fruit half of it forming the palace , and the visitors can walking inside and sitting in the throne in the middle of the space and feel the symbiosis with nature / 6m x 6m x 3m After the first experiences with the corona situation I decided to design a place in the park where people can be isolated in Temple. Located in the center of the temple is huge throne intended only for one person. Through meditation you will always feel nature closer and it becomes part of your identity. Through the open parts of the Meditation Place connect you more strongly with the environment. Relax and meditate you that are the concept for using the temple, which was created from natural materials / drift wood, or wood for the throne and branches for the Temple.