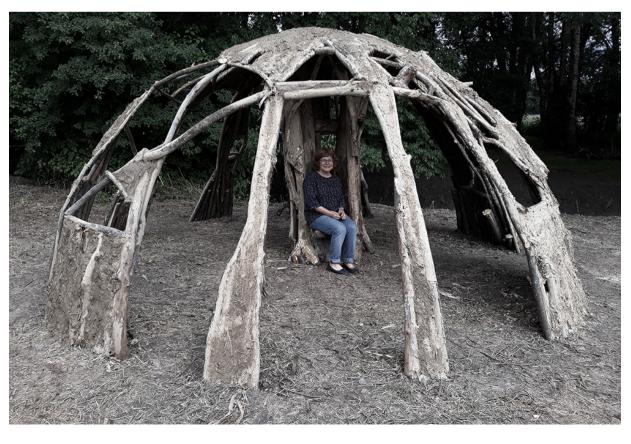

Rumen Dimitrov, Bulgaria »MEDITATION PLACE

"Meditation place / T Meditation Place is oval form half sphere coming from the ground, like big giant fruit half of it forming the palace , and the visitors can walking inside and sitting in the throne in the middle of the space and feel the symbiosis with nature / 6m x 6m x 3m After the first experiences with the corona situation I decided to design a place in the park where people can be isolated in Temple. Located in the center of the temple is huge throne intended only for one person. Through meditation you will always feel nature closer and it becomes part of your identity. Through the open parts of the Meditation Place connect you more strongly with the environment. Relax and meditate you that are the concept for using the temple, which was created from natural materials / drift wood, or wood for the throne and branches for the Temple.