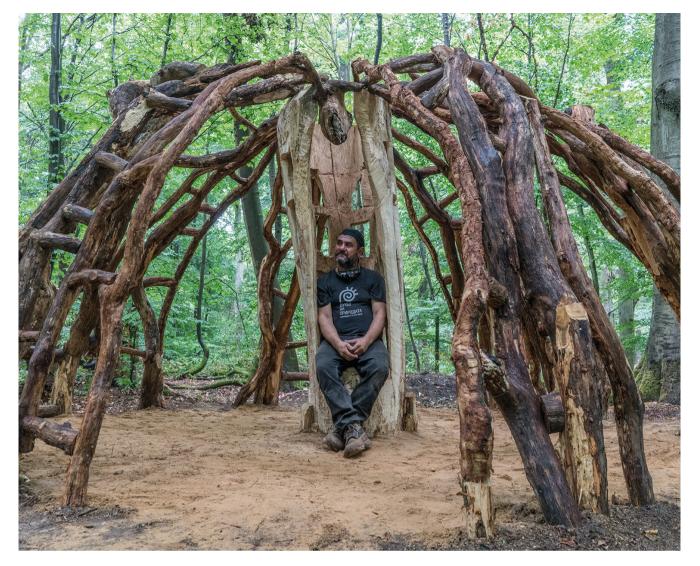

Rumen Dimitrov, Bulgaria »MEDITATION PLACE

"Meditation place / T Meditation Place is oval form half sphere coming from the ground, like big giant fruit half of it forming the palace , and the visitors can walking inside and sitting in the throne in the middle of the space and feel the symbiosis with nature / 6m x 6m x 3m After the first experiences with the corona situation I decided to design a place in the park where people can be isolated in Temple. Located in the center of the temple is huge throne intended only for one person. Through meditation you will always feel nature closer and it becomes part of your identity. Through the open parts of the Meditation Place connect you more strongly with the environment. Relax and meditate you that are the concept for using the temple, which was created from natural materials / drift wood, or wood for the throne and branches for the Temple.